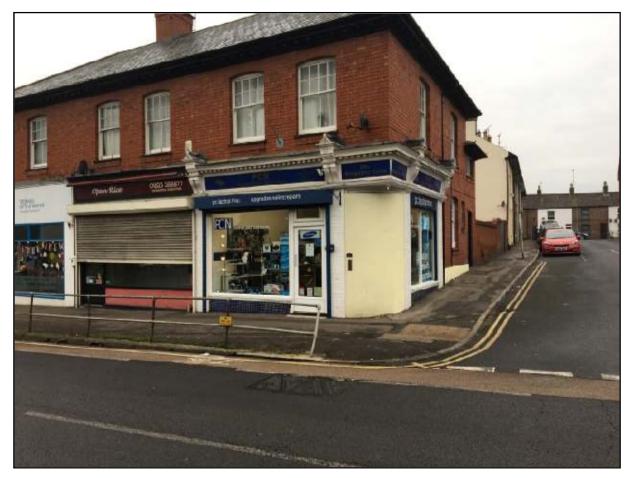

## 29A KINGSTON ROAD, TAUNTON, SOMERSET, TA2 7SA.

- Prominent ground floor corner shop along Kingston Road.
- Located close to Taunton's town centre and the Train Station.
- Ground floor shop 255 sq ft, hallway workstation 16 sq ft and rear office 140 sq ft.
- Guide Price: £69,000. (Long Leasehold Interest 108 years remaining).

Contact: Tony Mc Donnell MRICS Mobile: 07771 182608 / 01278 439439 Email: tony@cluff.co.uk **LOCATION** – The ground floor shop premises is prominently located along Kingston Road, at the corner of Grove Terrace, a short walk from Taunton's town centre.

The front sales area benefits from a wooden floor and strip LED light fittings, whereas the rear office room is carpeted with spot light fittings. There is also a workstation area located in the hallway between the two rooms. There is a metal security shutter affixed to the front of the premises.